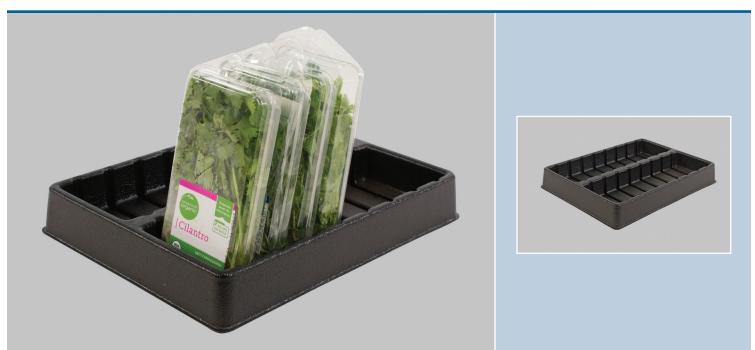

## Merchandise clamshell containers on the cooler shelf

The Fresh-Fit® Vacuum Formed Herb Tray provides a simple, convenient solution for merchandising clamshell containers upright on shelves and counters. The economical black plastic Tray accommodates 16 containers up to 4" wide.